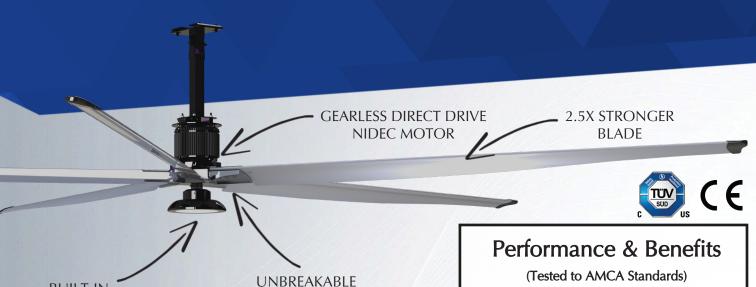

(Tested to AMCA Standards)

- 6 MPH Breeze
- Maximum 5.7A Draw
- 264 CFM/Watt
- Minimal 2.5" Blade Flex
- 53 RPM at Full Speed
- Up to 23° Angle of Attack
- Less Torque

#### **Blade Design**

**BUILT-IN** 

LED LIGHT

An industry leading 10 1/4" width on the top of the airfoil with a 23° pitch allows the Sailfin Fan to produce maximum air flows.

HUB

#### Gearless Design

- There are only two moving parts; Zero Maintenance
- No Oil/Liquids = No Leaks
- Whisper Quiet Operation for Sensitive Applications
- Integrated 20,000 Lumen LED Light